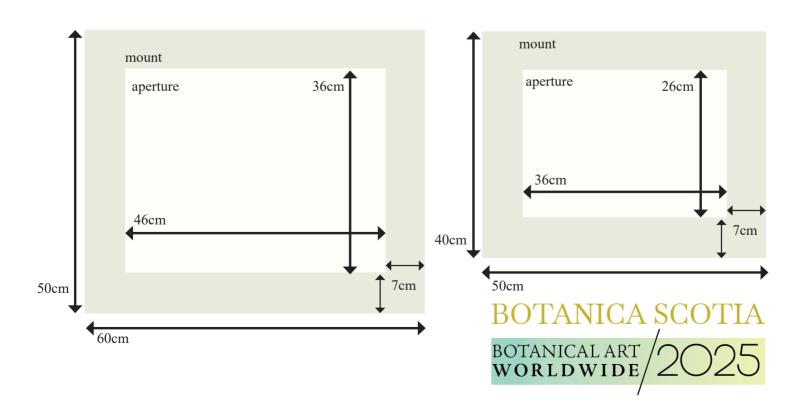

## **Illustration sizes**

**Large** - 36cm x 46cm portrait or landscape o Work must fit an aperture of 36cm x 46cm, with enough of a border to mount, please add 2cm minimum to your illustration aperture **Small** - 26cm x 36cm portrait or landscape o Work must fit an aperture of 26cm x 36cm, with enough of a border to mount, please add 2cm minimum to your illustration aperture

## Framing requirements

Please choose a 4cm Ash frame with a flat profile.

We have looked for mounts that work with a variety of hot press papers, please choose from either of these.

ColourMount - Museum Range Bright White

Dayler Mount Board - White Core, Lily White

The diagrams below show work size, mount size and the finished framed size.