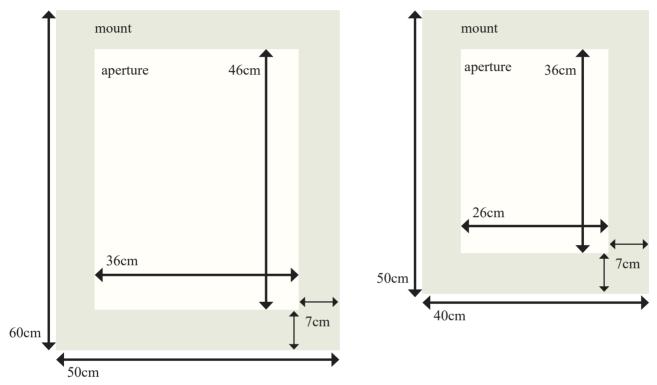

## **Illustration sizes**

**Large** - 36cm x 46cm portrait or landscape o Work must fit an aperture of 36cm x 46cm, with enough of a border to mount, please add 2cm minimum to your illustration aperture **Small** - 26cm x 36cm portrait or landscape o Work must fit an aperture of 26cm x 36cm, with enough of a border to mount, please add 2cm minimum to your illustration aperture

## Framing requirements

Please choose a 4cm Ash frame with a flat profile.

We have looked for mounts that work with a variety of hot press papers, please choose from either of these.

ColourMount - Museum Range Bright White

Dayler Mount Board - White Core, Lily White

The diagrams below show work size, mount size and the finished framed size.