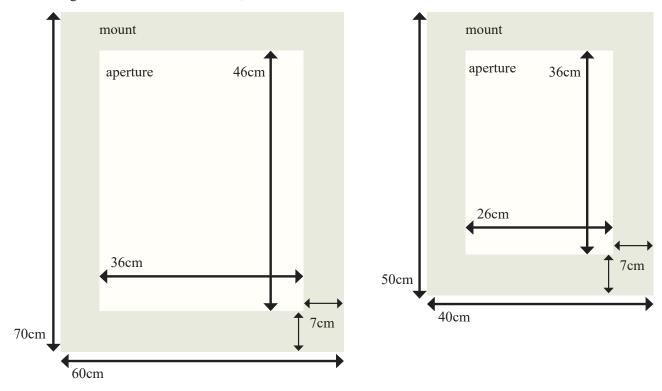

## **Illustration sizes**

**Large** - 36cm x 46cm portrait or landscape o Work must fit an aperture of 36cm x 46cm, with enough of a border to mount, please add 2cm minimum to your illustration aperture **Small** - 26cm x 36cm portrait or landscape o Work must fit an aperture of 26cm x 36cm, with enough of a border to mount, please add 2cm minimum to your illustration aperture

Dayler Mount Board - White Core, Lily White

The diagrams below show work size, mount size and the finished framed size.