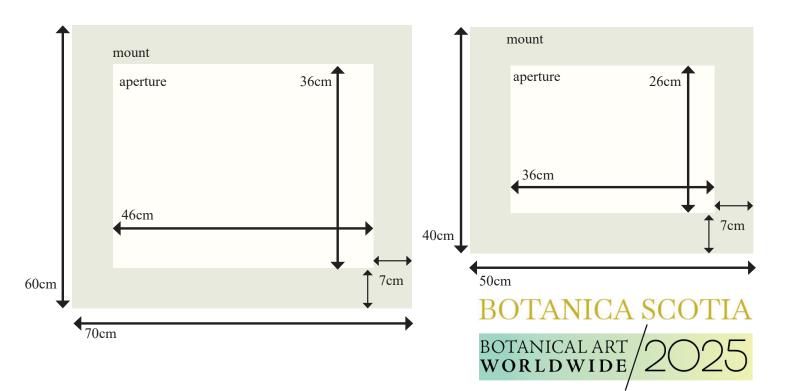

## **Illustration sizes**

**Large** - 36cm x 46cm portrait or landscape o Work must fit an aperture of 36cm x 46cm, with enough of a border to mount, please add 2cm minimum to your illustration aperture **Small** - 26cm x 36cm portrait or landscape o Work must fit an aperture of 26cm x 36cm, with enough of a border to mount, please add 2cm minimum to your illustration aperture

Dayler Mount Board - White Core, Lily White

The diagrams below show work size, mount size and the finished framed size.